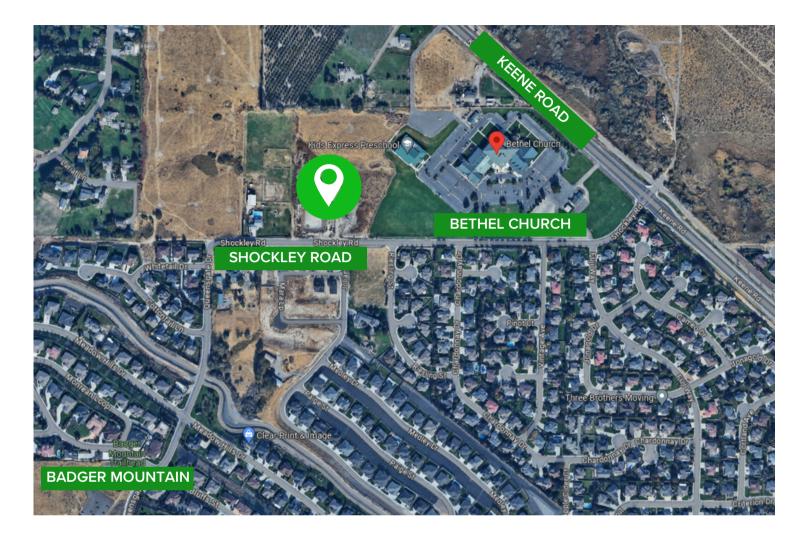

### Introducing: Fairhaven Townhomes

This is a community of 70 townhomes in Richland, Washington. With 2 distinct floorplans in an attractive neighborhood with great schools, scenic natural views and shopping.

Conveniently located near Columbia river shore parks, Badger mountain trails, and yet centrally located for shopping and work commute, Fairhaven Townhomes offers a balance of urban yet close to serene outdoors.