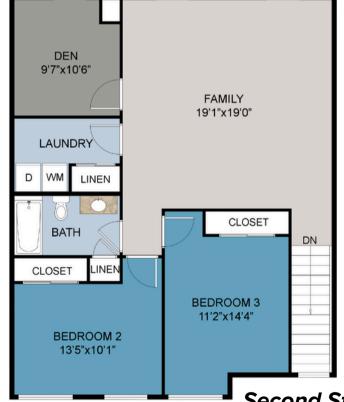

### The Brentwood

2,301 SQ FT Three Bedrooms 2.5 Bathrooms Office Large Upstairs Family Room Master Bedroom on Main Two Car Garage Two Stories

Second Story