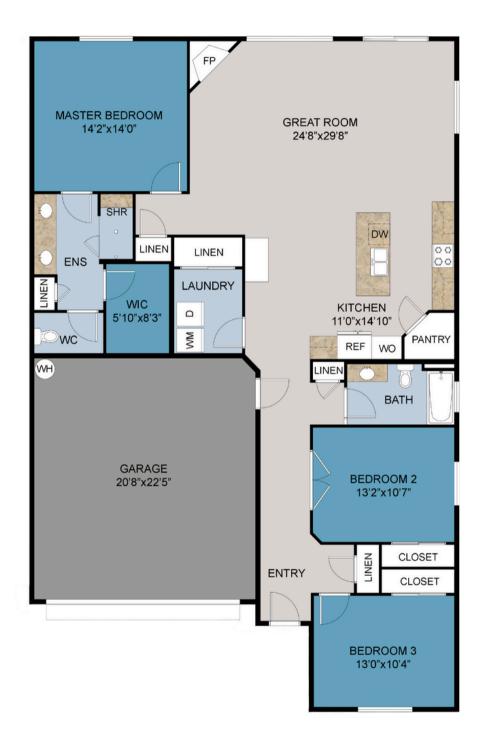

ing: Fairhaven Townhomes



This is a community of 70 townhomes in Richland, Washington. With 2 distinct floorplans in an attractive neighborhood with great schools, scenic natural views and shopping.

Conveniently located near Columbia river shore parks, Badger mountain trails, and yet centrally located for shopping and work commute, Fairhaven Townhomes offers a balance of urban yet close to serene outdoors.

Each townhome offering more living area, a dedicated backyard, attached garage, and additional vehicle parking.



## 70 Townhomes in Richland, WA





Phase 1



### **Available Floor Plans**

### The Brentwood

2,301 SQ FT Three Bedrooms 2.5 Bathrooms Office Large Upstairs Family Room Master Bedroom on Main Two Car Garage Two Stories





Second Story



### Available Floor Plans



#### The Newport

1,788 SQ FT Three Bedrooms Two Bathrooms Two Car Garage

### **Current Communities:**



#### **Southridge Townhome Estates**

Starting at: \$425,000 and up

Beds: 2-3

Baths: 2-3

Sqft: 1,314 - 2,203

**Contact:** Madden Markel 509.942.4000



**Fairhaven Townhomes** Starting at: \$470's Beds: 3 Baths: 2-2.5 Sqft: 1,788 - 2,301

**Contact:** Mike Petrillo 509.579.2247