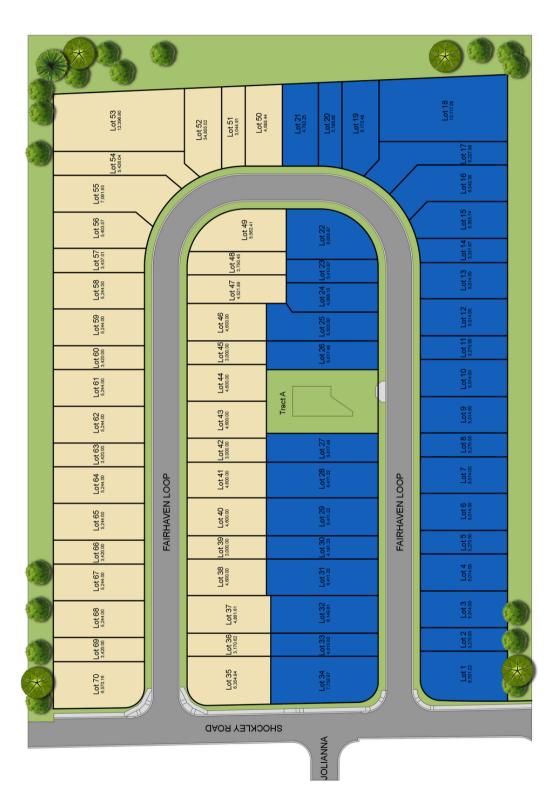

### Introducing: Fairhaven Townhomes

This is a community of 70 townhomes in Richland, Washington. With 2 distinct floorplans in an attractive neighborhood with great schools, scenic natural views and shopping.

## 70 Townhomes in Richland, WA

Phase 1