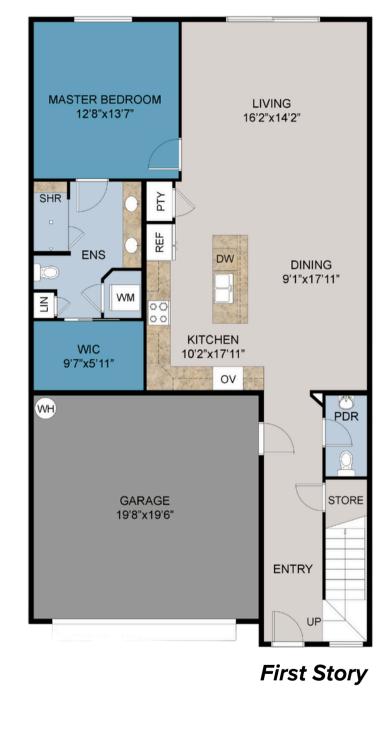

### The Brentwood

2,301 SQ FT Three Bedrooms 2.5 Bathrooms Office Large Upstairs Family Room Master Bedroom on Main Two Car Garage Two Stories

Second Story